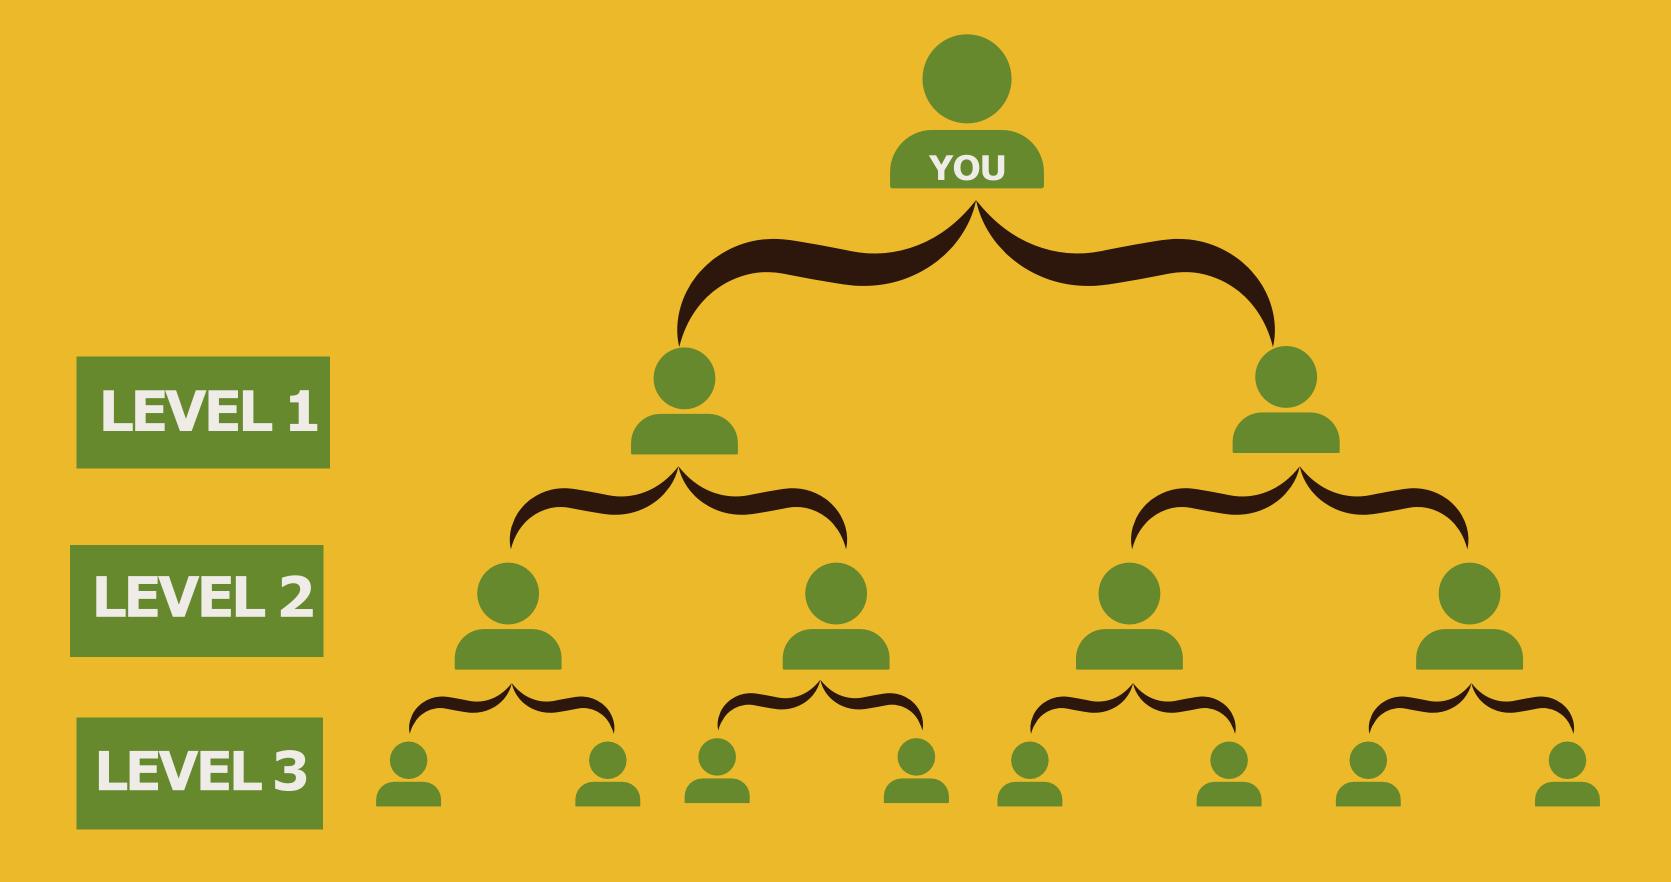

### 2 X 3 MATRIX LEVELS

2 People Required To Qualify For Peer-To-Peer Donations

## THE 2X3 MATRIX CHART